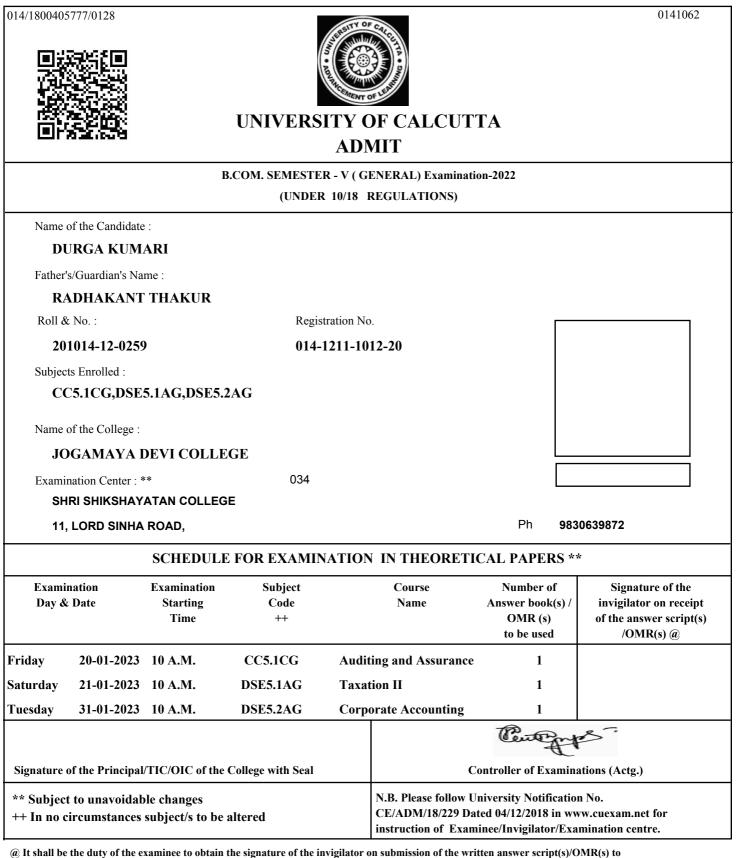

#### B.COM. SEMESTER - V (GENERAL) Examination-2022 (UNDER 10/18 REGULATIONS) Name of the Candidate : **PUJA THAPA** Father's/Guardian's Name : YAM BAHADUR THAPA Roll & No. : Registration No. 201014-12-0225 014-1211-0951-20 Subjects Enrolled : CC5.1CG,DSE5.1AG,DSE5.2AG Name of the College : JOGAMAYA DEVI COLLEGE tha 034 Examination Center : \*\* SHRI SHIKSHAYATAN COLLEGE 11, LORD SINHA ROAD, Ph 9830639872 SCHEDULE FOR EXAMINATION IN THEORETICAL PAPERS \*\* Examination Examination Number of Subject Course Signature of the Day & Date Starting Name Answer book(s) / Code invigilator on receipt Time OMR (s) of the answer script(s) ++ to be used /OMR(s) @ Friday 20-01-2023 10 A.M. **CC5.1CG** Auditing and Assurance 1 Saturday 21-01-2023 10 A.M. DSE5.1AG **Taxation II** 1 Tuesday 31-01-2023 10 A.M. DSE5.2AG **Corporate Accounting** 1 Centrant Signature of the Principal/TIC/OIC of the College with Seal **Controller of Examinations (Actg.)** N.B. Please follow University Notification No. \*\* Subject to unavoidable changes CE/ADM/18/229 Dated 04/12/2018 in www.cuexam.net for ++ In no circumstances subject/s to be altered instruction of Examinee/Invigilator/Examination centre.

@ It shall be the duty of the examinee to obtain the signature of the invigilator on submission of the written answer script(s)/OMR(s) to him/her on each day/half of the examination.