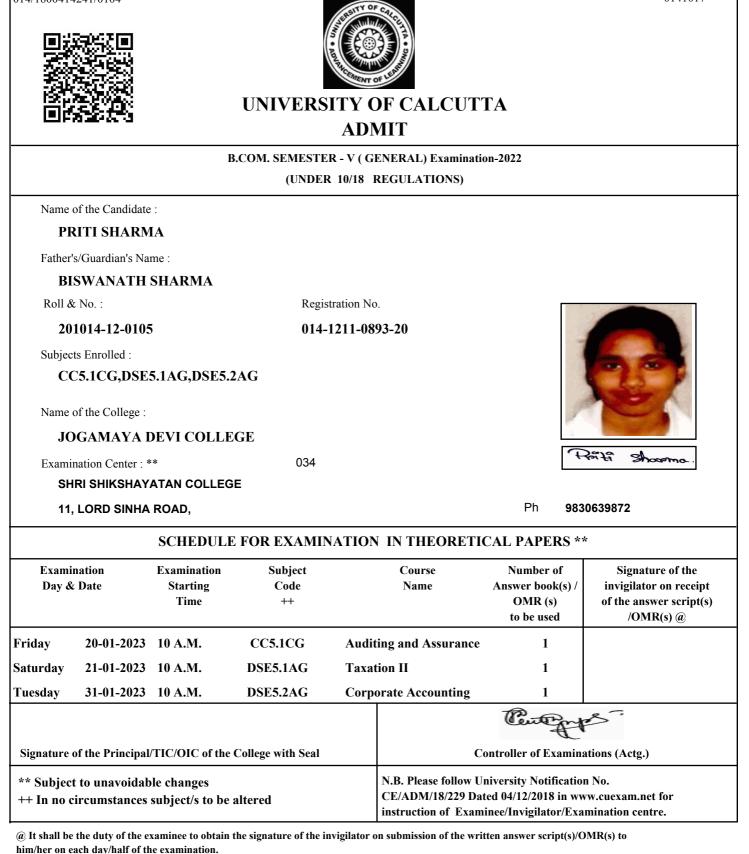

|                       |                                | В                               | COM. SEMESTE          | R - V ( GENERAL) Examinati | ion-2022                                                                   |                                                                                    |  |
|-----------------------|--------------------------------|---------------------------------|-----------------------|----------------------------|----------------------------------------------------------------------------|------------------------------------------------------------------------------------|--|
|                       |                                |                                 | (UNDEF                | R 10/18 REGULATIONS)       |                                                                            |                                                                                    |  |
| Name                  | of the Candidate               | :                               |                       |                            |                                                                            |                                                                                    |  |
| SN                    | EHA GUPT                       | A                               |                       |                            |                                                                            |                                                                                    |  |
| Father                | s/Guardian's Na                | me :                            |                       |                            |                                                                            |                                                                                    |  |
| SA                    | MIR GUPT                       | A                               |                       |                            |                                                                            |                                                                                    |  |
| Roll &                | z No. :                        |                                 | Regis                 | stration No.               |                                                                            |                                                                                    |  |
| 20                    | 1014-12-0102                   | 2                               | 014-                  | 1211-0890-20               |                                                                            |                                                                                    |  |
| Subjec                | ts Enrolled :                  |                                 |                       |                            | 4                                                                          | 36                                                                                 |  |
| CO                    | C5.1CG,DSE                     | 5.1AG,DSE5.2                    | AG                    |                            |                                                                            | =                                                                                  |  |
| Name                  | of the College :               |                                 |                       |                            |                                                                            |                                                                                    |  |
| JOGAMAYA DEVI COLLEGE |                                |                                 |                       |                            |                                                                            |                                                                                    |  |
|                       | nation Center : *              |                                 | 034                   |                            | 9                                                                          | meha Gupta                                                                         |  |
|                       |                                | ATAN COLLEG                     |                       |                            |                                                                            |                                                                                    |  |
| 11,                   | LORD SINHA                     | ROAD,                           |                       |                            | Ph 983                                                                     | 0639872                                                                            |  |
|                       |                                | SCHEDULE                        | FOR EXAMIN            | NATION IN THEORETI         | CAL PAPERS **                                                              |                                                                                    |  |
| Exami<br>Day &        |                                | Examination<br>Starting<br>Time | Subject<br>Code<br>++ | Course<br>Name             | Number of<br>Answer book(s) /<br>OMR (s)<br>to be used                     | Signature of the<br>invigilator on receipt<br>of the answer script(s)<br>/OMR(s) @ |  |
| Friday                | 20-01-2023                     | 10 A.M.                         | CC5.1CG               | Auditing and Assurance     | 1                                                                          |                                                                                    |  |
| Saturday              | 21-01-2023                     | 10 A.M.                         | DSE5.1AG              | Taxation II                | 1                                                                          |                                                                                    |  |
| Fuesday               | 31-01-2023                     | 10 A.M.                         | DSE5.2AG              | Corporate Accounting       | 1                                                                          |                                                                                    |  |
|                       |                                |                                 |                       |                            | Center                                                                     | 8                                                                                  |  |
| Signature             | of the Principal               | TIC/OIC of the                  | College with Seal     | 0                          | Controller of Examina                                                      | tions (Actg.)                                                                      |  |
| •                     | t to unavoidab<br>ircumstances | le changes<br>subject/s to be   | altered               | CE/ADM/18/229 Da           | Iniversity Notification<br>ated 04/12/2018 in ww<br>ainee/Invigilator/Exam | w.cuexam.net for                                                                   |  |