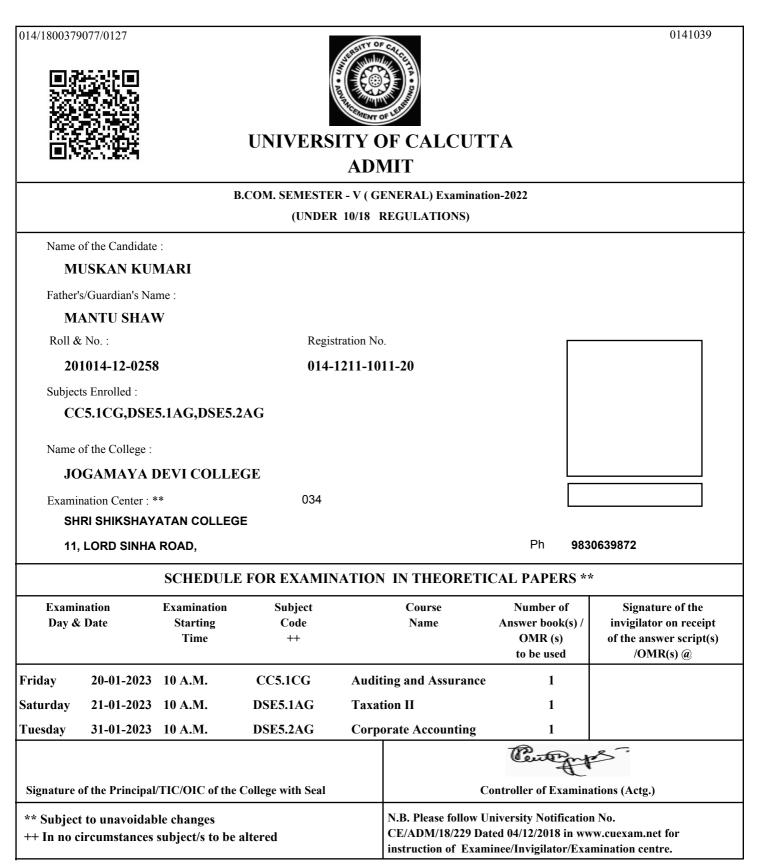

# UNIVERSITY OF CALCUTTA ADMIT

#### B.COM. SEMESTER - V (GENERAL) Examination-2022 (UNDER 10/18 REGULATIONS) Name of the Candidate : **ARUNIMA MAITY** Father's/Guardian's Name : **ARUN KUMAR MAITY** Roll & No. : Registration No. 201014-12-0224 014-1211-0950-20 Subjects Enrolled : CC5.1CG,DSE5.1AG,DSE5.2AG Name of the College : JOGAMAYA DEVI COLLEGE Amaity 034 Examination Center : \*\* SHRI SHIKSHAYATAN COLLEGE 11, LORD SINHA ROAD, Ph 9830639872 SCHEDULE FOR EXAMINATION IN THEORETICAL PAPERS \*\* Examination Examination Number of Subject Course Signature of the Day & Date Starting Code Name Answer book(s) / invigilator on receipt Time ++ OMR (s) of the answer script(s) to be used /OMR(s) @ Friday 20-01-2023 10 A.M. **CC5.1CG** Auditing and Assurance 1 Saturday 21-01-2023 10 A.M. DSE5.1AG **Taxation II** 1 Tuesday 31-01-2023 10 A.M. DSE5.2AG **Corporate Accounting** 1 Centerp

| Signature of the Principal/TIC/OIC of the College with Seal                         | Controller of Examinations (Actg.)                                                                                                                                |
|-------------------------------------------------------------------------------------|-------------------------------------------------------------------------------------------------------------------------------------------------------------------|
| ** Subject to unavoidable changes<br>++ In no circumstances subject/s to be altered | N.B. Please follow University Notification No.<br>CE/ADM/18/229 Dated 04/12/2018 in www.cuexam.net for<br>instruction of Examinee/Invigilator/Examination centre. |