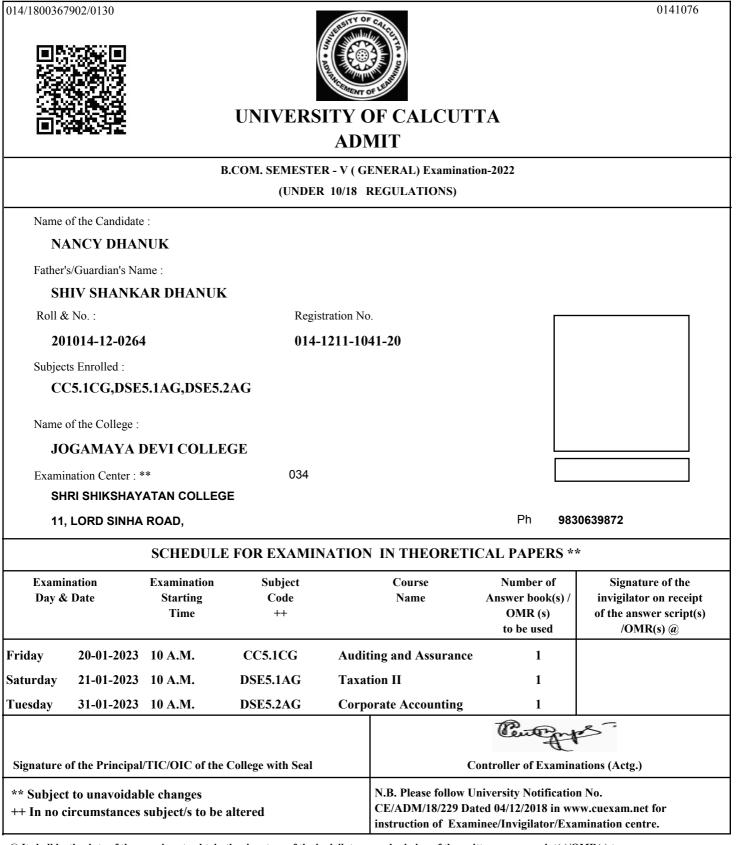

| 25-                                               |
| Signature | of the Principal               | TIC/OIC of the                | College with Seal |            | (                 | Controller of Examination                                                | ations (Actg.)                                    |
| -         | t to unavoidab<br>ircumstances | le changes<br>subject/s to be | altered           |            | CE/ADM/18/229 Da  | University Notificatio<br>ated 04/12/2018 in wv<br>ninee/Invigilator/Exa | vw.cuexam.net for                                 |

@ It shall be the duty of the examinee to obtain the signature of the invigilator on submission of the written answer script(s)/OMR(s) to him/her on each day/half of the examination.











|                 |                               |                                 | UNIVERS               | ITY OF CALCUTT<br>ADMIT                                            | ГА                                               |                             | 0141084                                                                  |
|-----------------|-------------------------------|---------------------------------|-----------------------|--------------------------------------------------------------------|--------------------------------------------------|-----------------------------|--------------------------------------------------------------------------|
|                 |                               | В                               |                       | R - V ( GENERAL)