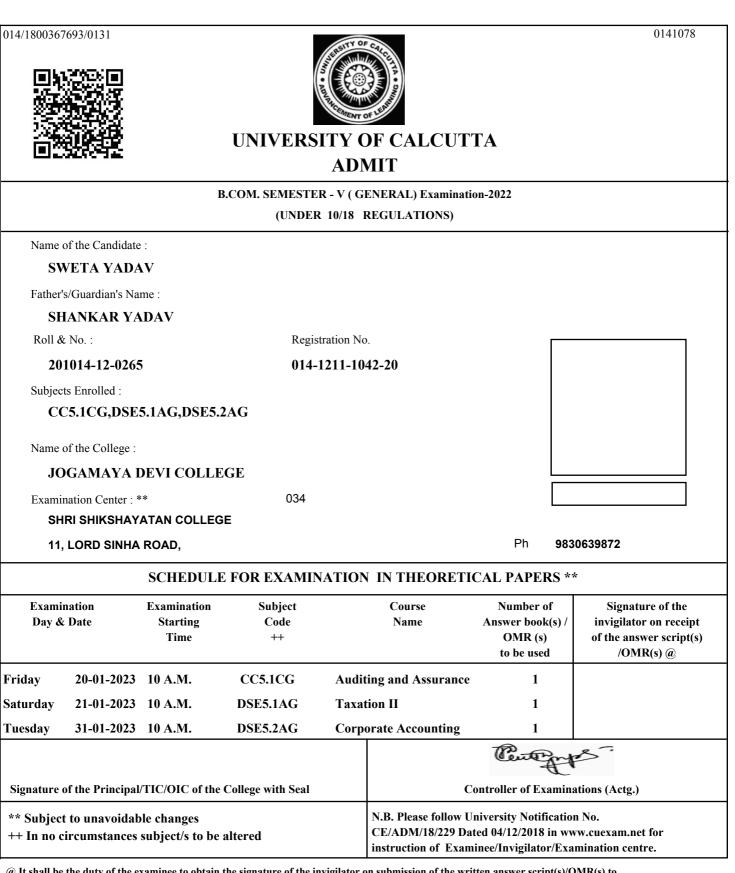

|                       |                                | В                               | COM. SEMESTE          | R - V ( GENERAL) Examinati | ion-2022                                                                   |                                                                                    |  |
|-----------------------|--------------------------------|---------------------------------|-----------------------|----------------------------|----------------------------------------------------------------------------|------------------------------------------------------------------------------------|--|
|                       |                                |                                 | (UNDEF                | R 10/18 REGULATIONS)       |                                                                            |                                                                                    |  |
| Name                  | of the Candidate               | :                               |                       |                            |                                                                            |                                                                                    |  |
| SN                    | EHA GUPT                       | A                               |                       |                            |                                                                            |                                                                                    |  |
| Father                | s/Guardian's Na                | me :                            |                       |                            |                                                                            |                                                                                    |  |
| SA                    | MIR GUPT                       | A                               |                       |                            |                                                                            |                                                                                    |  |
| Roll &                | z No. :                        |                                 | Regis                 | stration No.               |                                                                            |                                                                                    |  |
| 20                    | 1014-12-0102                   | 2                               | 014-                  | 1211-0890-20               |                                                                            |                                                                                    |  |
| Subjec                | ts Enrolled :                  |                                 |                       |                            | 4                                                                          | 36                                                                                 |  |
| CO                    | C5.1CG,DSE                     | 5.1AG,DSE5.2                    | AG                    |                            |                                                                            | =                                                                                  |  |
| Name                  | of the College :               |                                 |                       |                            |                                                                            |                                                                                    |  |
| JOGAMAYA DEVI COLLEGE |                                |                                 |                       |                            |                                                                            |                                                                                    |  |
|                       | nation Center : *              |                                 | 034                   |                            | 9                                                                          | meha Gupta                                                                         |  |
|                       |                                | ATAN COLLEG                     |                       |                            |                                                                            |                                                                                    |  |
| 11,                   | LORD SINHA                     | ROAD,                           |                       |                            | Ph 983                                                                     | 0639872                                                                            |  |
|                       |                                | SCHEDULE                        | FOR EXAMIN            | NATION IN THEORETI         | CAL PAPERS **                                                              |                                                                                    |  |
| Exami<br>Day &        |                                | Examination<br>Starting<br>Time | Subject<br>Code<br>++ | Course<br>Name             | Number of<br>Answer book(s) /<br>OMR (s)<br>to be used                     | Signature of the<br>invigilator on receipt<br>of the answer script(s)<br>/OMR(s) @ |  |
| Friday                | 20-01-2023                     | 10 A.M.                         | CC5.1CG               | Auditing and Assurance     | 1                                                                          |                                                                                    |  |
| Saturday              | 21-01-2023                     | 10 A.M.                         | DSE5.1AG              | Taxation II                | 1                                                                          |                                                                                    |  |
| Fuesday               | 31-01-2023                     | 10 A.M.                         | DSE5.2AG              | Corporate Accounting       | 1                                                                          |                                                                                    |  |
|                       |                                |                                 |                       |                            | Center                                                                     | 8                                                                                  |  |
| Signature             | of the Principal               | TIC/OIC of the                  | College with Seal     | 0                          | Controller of Examina                                                      | tions (Actg.)                                                                      |  |
| •                     | t to unavoidab<br>ircumstances | le changes<br>subject/s to be   | altered               | CE/ADM/18/229 Da           | Iniversity Notification<br>ated 04/12/2018 in ww<br>ainee/Invigilator/Exam | w.cuexam.net for                                                                   |  |

(a) It shall be the duty of the examinee to obtain the signature of the invigilator on submission of the written answer script(s)/OMR(s) to him/her on each day/half of the examination.