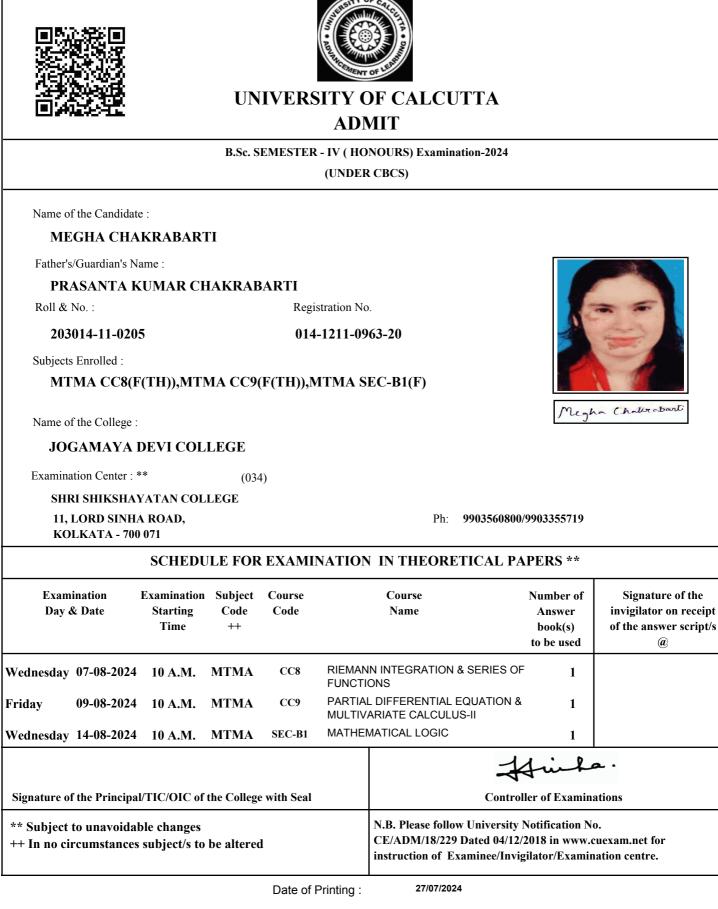

#### B.Sc. SEMESTER - IV (HONOURS) Examination-2024 (UNDER CBCS) Name of the Candidate : **RIYA CHOWDHURY** Father's/Guardian's Name : **BASUDEV CHOWDHURY** Roll & No. : Registration No. 014-1211-0202-20 203014-11-0031 Subjects Enrolled : CEMG GE4(F(TH)) Riya Chonsolhin Name of the College : JOGAMAYA DEVI COLLEGE Examination Center : \*\* (034)SHRI SHIKSHAYATAN COLLEGE 11, LORD SINHA ROAD, Ph: 9903560800/9903355719 KOLKATA - 700 071 SCHEDULE FOR EXAMINATION IN THEORETICAL PAPERS \*\* Examination **Examination** Subject Signature of the Course Course Number of Code Day & Date Starting Code Name Answer invigilator on receipt Time ++ book(s) of the answer script/s to be used (a) PAPER 4 Saturday 17-08-2024 10 A.M. CEMG GE4 1 Signature of the Principal/TIC/OIC of the College with Seal **Controller of Examinations** N.B. Please follow University Notification No. \*\* Subject to unavoidable changes CE/ADM/18/229 Dated 04/12/2018 in www.cuexam.net for ++ In no circumstances subject/s to be altered instruction of Examinee/Invigilator/Examination centre.