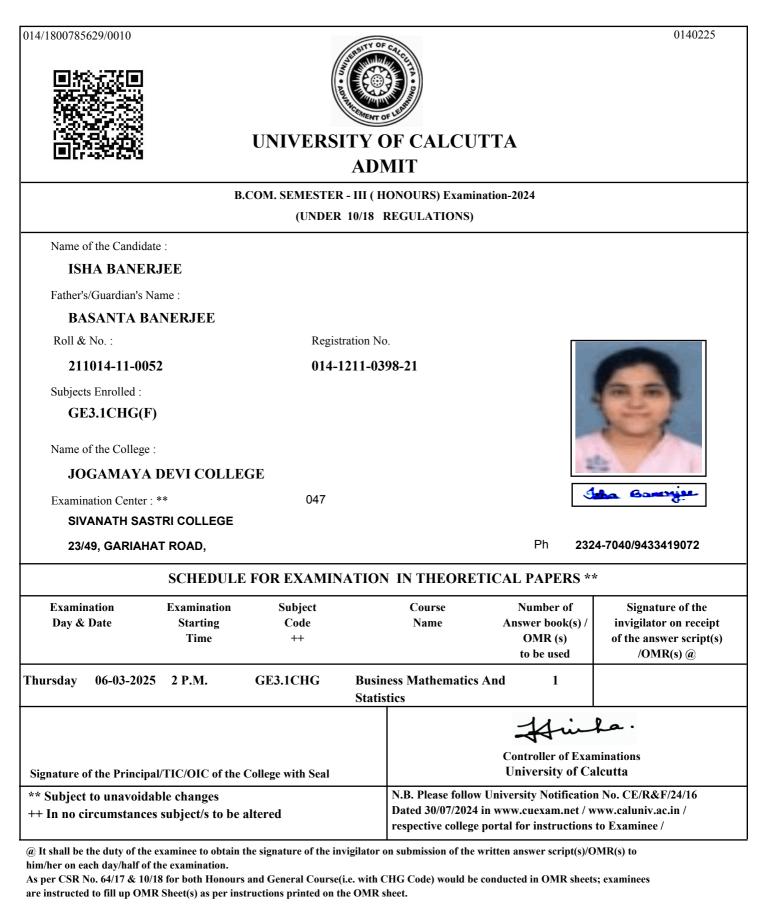

|
| * Subject to unavoid     |                    |                   |                                    | w University Notification   |                                                   |
| -+ In no circumstanc     | a                  | alt and a         | Daten 30/07/7074                   | . III www.cnevam.nei / w    | ww.calliniv.ac in /                               |

@ It shall be the duty of the examinee to obtain the signature of the invigilator on submission of the written answer script(s)/OMR(s) to him/her on each day/half of the examination.

As per CSR No. 64/17 & 10/18 for both Honours and General Course(i.e. with CHG Code) would be conducted in OMR sheets; examinees are instructed to fill up OMR Sheet(s) as per instructions printed on the OMR sheet.

Date of Printing :



Date of Printing :



As per CSR No. 64/17 & 10/18 for both Honours and General Course(i.e. with CHG Code) would be conducted in OMR sheets; examinees are instructed to fill up OMR Sheet(s) as per instructions printed on the OMR sheet.

Date of Printing :





|                 |                |                  |                   | ADN             |                                                                      |                                       |