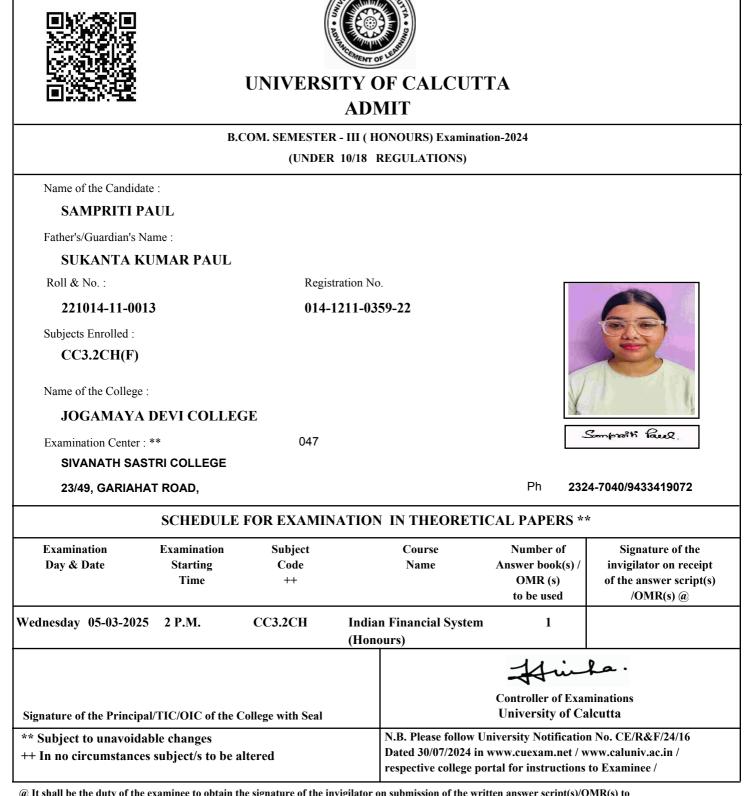

|                            | В                | .COM. SEMESTER    | - III ( HONOURS) Exam             | ination-2024                                          |                                                   |
|----------------------------|------------------|-------------------|-----------------------------------|-------------------------------------------------------|---------------------------------------------------|
|                            |                  | (UNDER            | 10/18 REGULATIONS                 | )                                                     |                                                   |
| Name of the Candidate      | e :              |                   |                                   |                                                       |                                                   |
| SHRESTHA A                 | UDDYA            |                   |                                   |                                                       |                                                   |
| Father's/Guardian's Na     | ime :            |                   |                                   |                                                       |                                                   |
| SHIBSANKAF                 | R AUDDYA         |                   |                                   |                                                       |                                                   |
| Roll & No. :               |                  | Regist            | ration No.                        |                                                       |                                                   |
| 211014-11-0004             | 4                | 014-1             | 211-0339-21                       |                                                       |                                                   |
| Subjects Enrolled :        |                  |                   |                                   |                                                       | 000                                               |
| GE3.1CHG(F)                |                  |                   |                                   |                                                       |                                                   |
| Name of the College :      |                  |                   |                                   |                                                       |                                                   |
| JOGAMAYA                   | DEVI COLLE       | GE                |                                   |                                                       |                                                   |
| Examination Center :       | **               | 047               |                                   | - P                                                   | tustha Auddya                                     |
| SIVANATH SAS               |                  |                   |                                   |                                                       |                                                   |
| 23/49, GARIAHA             | T ROAD,          |                   |                                   | Ph 232                                                | 4-7040/9433419072                                 |
|                            | SCHEDULE         | E FOR EXAMIN      | ATION IN THEORI                   | ETICAL PAPERS **                                      | k                                                 |
| Examination                | Examination      | Subject           | Course                            | Number of                                             | Signature of the                                  |
| Day & Date                 | Starting<br>Time | Code<br>++        | Name                              | Answer book(s) /<br>OMR (s)                           | invigilator on receipt<br>of the answer script(s) |
|                            |                  |                   |                                   | to be used                                            | /OMR(s) @                                         |
| Thursday 06-03-2025        | 2 P.M.           | GE3.1CHG          | Business Mathematic<br>Statistics | es And 1                                              |                                                   |
|                            |                  |                   |                                   | Hin                                                   | fa.                                               |
|                            |                  |                   |                                   | Controller of Exar                                    |                                                   |
| Signature of the Principal | /TIC/OIC of the  | College with Seal |                                   | University of Ca                                      | lcutta                                            |
| ** Subject to unavoidal    | 0                |                   |                                   | w University Notification<br>4 in www.cuexam.net / w  |                                                   |
| ++ In no circumstances     | subject/s to be  | altered           |                                   | 4 in www.cuexam.net / w<br>ge portal for instructions |                                                   |

(a) It shall be the duty of the examinee to obtain the signature of the invigilator on submission of the written answer script(s)/OMR(s) to him/her on each day/half of the examination.

As per CSR No. 64/17 & 10/18 for both Honours and General Course(i.e. with CHG Code) would be conducted in OMR sheets; examinees are instructed to fill up OMR Sheet(s) as per instructions printed on the OMR sheet.

Date of Printing :