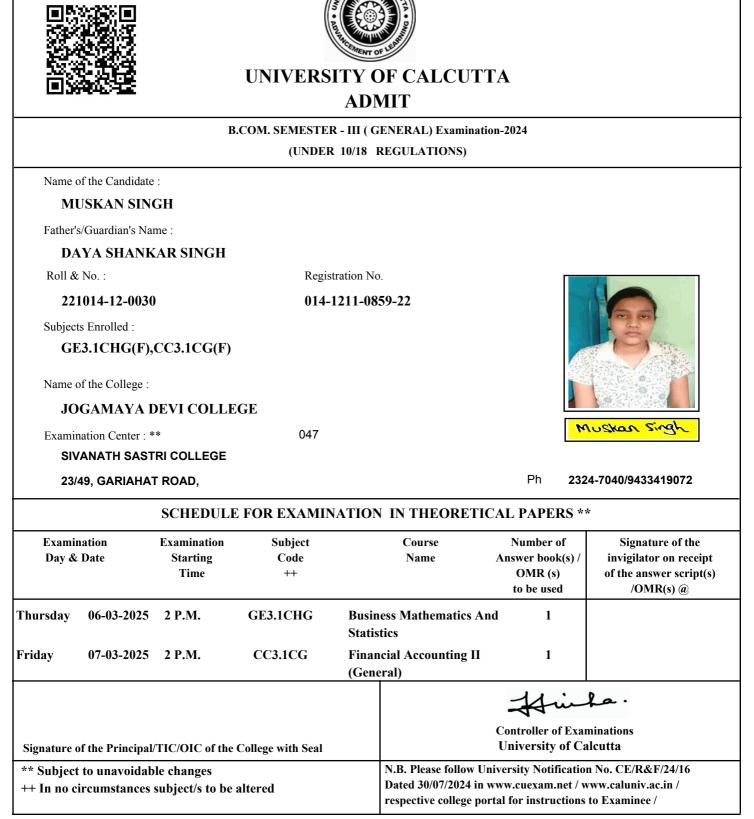

Date of Printing :

|            |                          | В               | COM. SEMESTE      | R - III ( G    | ENERAL) Examinati                                                    | on-2024                               |                                      |
|------------|--------------------------|-----------------|-------------------|----------------|----------------------------------------------------------------------|---------------------------------------|--------------------------------------|
|            |                          |                 | (UNDEI            | R 10/18 I      | REGULATIONS)                                                         |                                       |                                      |
| Name       | of the Candidate         | :               |                   |                |                                                                      |                                       |                                      |
| M          | ANJU RAY                 |                 |                   |                |                                                                      |                                       |                                      |
| Father'    | s/Guardian's Na          | me :            |                   |                |                                                                      |                                       |                                      |
| BA         | BAN RAY                  |                 |                   |                |                                                                      |                                       |                                      |
| Roll &     | : No. :                  |                 | Regis             | stration No    |                                                                      |                                       |                                      |
| 21         | 1014-12-0152             | 2               | 014-              | 1211-11        | 57-21                                                                |                                       |                                      |
| Subjec     | ts Enrolled :            |                 |                   |                |                                                                      |                                       | 00                                   |
| GI         | E3.1CHG(F),              | CC3.1CG(F)      |                   |                |                                                                      |                                       |                                      |
| N          |                          |                 |                   |                |                                                                      |                                       | 1 mil                                |
|            | of the College :         |                 |                   |                |                                                                      |                                       |                                      |
| JO         | GAMAYA I                 | DEVI COLLE      | CGE               |                |                                                                      |                                       | t i R                                |
| Exami      | nation Center : *        | *               | 047               |                |                                                                      | 14                                    | lanju Ray                            |
| SI         | ANATH SAST               | RI COLLEGE      |                   |                |                                                                      |                                       |                                      |
| 23/        | 49, GARIAHA <sup>-</sup> | T ROAD,         |                   |                |                                                                      | Ph 232                                | 24-7040/9433419072                   |
|            |                          | SCHEDUL         | E FOR EXAMIN      | NATION         | IN THEORETI                                                          | CAL PAPERS **                         | *                                    |
| Exami      | nation                   | Examination     | Subject           |                | Course                                                               | Number of                             | Signature of the                     |
| Day &      | Date                     | Starting        | Code              |                | Name                                                                 | Answer book(s) /                      | invigilator on receipt               |
|            |                          | Time            | ++                |                |                                                                      | OMR (s)<br>to be used                 | of the answer script(s)<br>/OMR(s) @ |
| hursday    | 06-03-2025               | 2 P.M.          | GE3.1CHG          |                | ess Mathematics A                                                    | nd 1                                  |                                      |
|            |                          |                 |                   | Statis         |                                                                      |                                       |                                      |
| riday      | 07-03-2025               | 2 P.M.          | CC3.1CG           | Finan<br>(Gene | cial Accounting II<br>eral)                                          | 1                                     |                                      |
|            |                          |                 |                   |                |                                                                      | Hin                                   | fa.                                  |
| Signature  | of the Principal         | /TIC/OIC of the | College with Seal |                |                                                                      | Controller of Exa<br>University of Ca |                                      |
| ** Subject | t to unavoidab           |                 |                   |                | N.B. Please follow U<br>Dated 30/07/2024 in<br>respective college po | www.cuexam.net / v                    |                                      |

@ It shall be the duty of the examinee to obtain the signature of the invigilator on submission of the written answer script(s)/OMR(s) to him/her on each day/half of the examination.

As per CSR No. 64/17 & 10/18 for both Honours and General Course(i.e. with CHG Code) would be conducted in OMR sheets; examinees are instructed to fill up OMR Sheet(s) as per instructions printed on the OMR sheet.