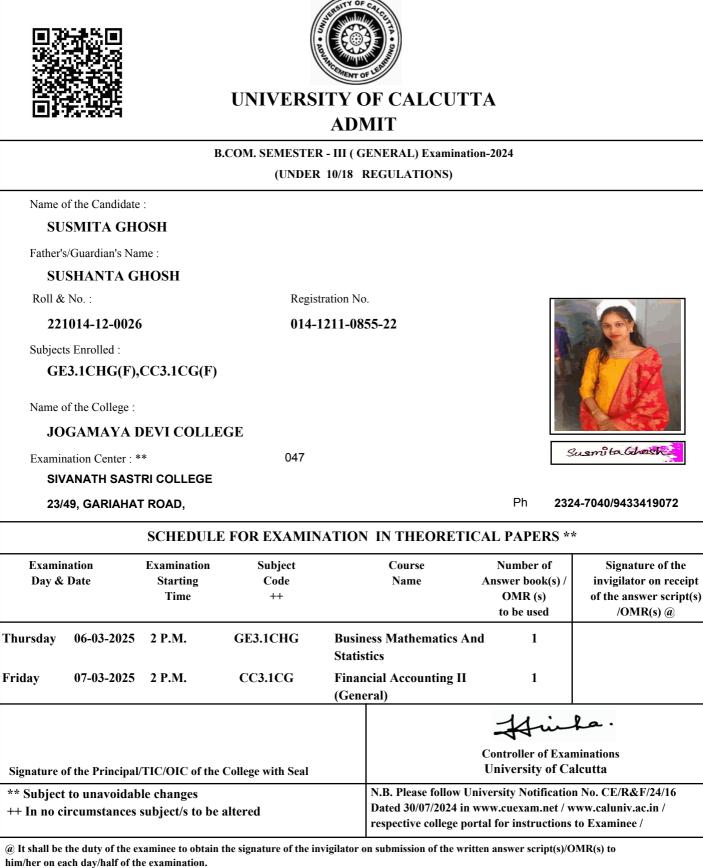

|                                                   | B.                              | COM. SEMESTEI         | R - III ( G    | ENERAL) Examination                                                     | on-2024                                                |                                                                                    |
|---------------------------------------------------|---------------------------------|-----------------------|----------------|-------------------------------------------------------------------------|--------------------------------------------------------|------------------------------------------------------------------------------------|
|                                                   |                                 | (UNDER                | R 10/18 H      | REGULATIONS)                                                            |                                                        |                                                                                    |
| Name of the Candidate                             | e:                              |                       |                |                                                                         |                                                        |                                                                                    |
| SHIVANI KUN                                       | MARI SHAW                       |                       |                |                                                                         |                                                        |                                                                                    |
| Father's/Guardian's Na                            | me :                            |                       |                |                                                                         |                                                        |                                                                                    |
| DHARMEND                                          | ER SHAW                         |                       |                |                                                                         |                                                        |                                                                                    |
| Roll & No. :                                      |                                 | Regis                 | tration No     |                                                                         |                                                        |                                                                                    |
| 211014-12-0142                                    | 2                               | 014-                  | 1211-114       | 47-21                                                                   |                                                        |                                                                                    |
| Subjects Enrolled :                               |                                 |                       |                |                                                                         |                                                        | 0 -                                                                                |
| CC3.1CG(F)                                        |                                 |                       |                |                                                                         |                                                        | -                                                                                  |
| Name of the College :                             |                                 |                       |                |                                                                         | -                                                      |                                                                                    |
| JOGAMAYA I                                        | DEVI COLLE                      | GE                    |                |                                                                         |                                                        | A State                                                                            |
| Examination Center : *                            | **                              | 047                   |                |                                                                         | SI                                                     | fivani Kumasi Shqis                                                                |
| SIVANATH SAST                                     |                                 |                       |                |                                                                         |                                                        |                                                                                    |
| 23/49, GARIAHA                                    | T ROAD,                         |                       |                |                                                                         | Ph 232                                                 | 4-7040/9433419072                                                                  |
|                                                   | SCHEDULE                        | FOR EXAMIN            | ATION          | IN THEORETIC                                                            | CAL PAPERS **                                          | ÷                                                                                  |
| Examination<br>Day & Date                         | Examination<br>Starting<br>Time | Subject<br>Code<br>++ |                | Course<br>Name                                                          | Number of<br>Answer book(s) /<br>OMR (s)<br>to be used | Signature of the<br>invigilator on receipt<br>of the answer script(s)<br>/OMR(s) @ |
| Friday 07-03-2025                                 | 2 P.M.                          | CC3.1CG               | Finan<br>(Gene | cial Accounting II<br>eral)                                             | 1                                                      |                                                                                    |
|                                                   |                                 |                       |                |                                                                         | Hi                                                     | fa.                                                                                |
| Signature of the Principal                        | /TIC/OIC of the                 | College with Seal     |                |                                                                         | Controller of Exa<br>University of Ca                  |                                                                                    |
| ** Subject to unavoidal<br>++ In no circumstances | •                               | lltered               |                | N.B. Please follow U<br>Dated 30/07/2024 in v<br>respective college por | www.cuexam.net / w                                     | /ww.caluniv.ac.in /                                                                |

@ It shall be the duty of the examinee to obtain the signature of the invigilator on submission of the written answer script(s)/OMR(s) to him/her on each day/half of the examination.

As per CSR No. 64/17 & 10/18 for both Honours and General Course(i.e. with CHG Code) would be conducted in OMR sheets; examinees are instructed to fill up OMR Sheet(s) as per instructions printed on the OMR sheet.