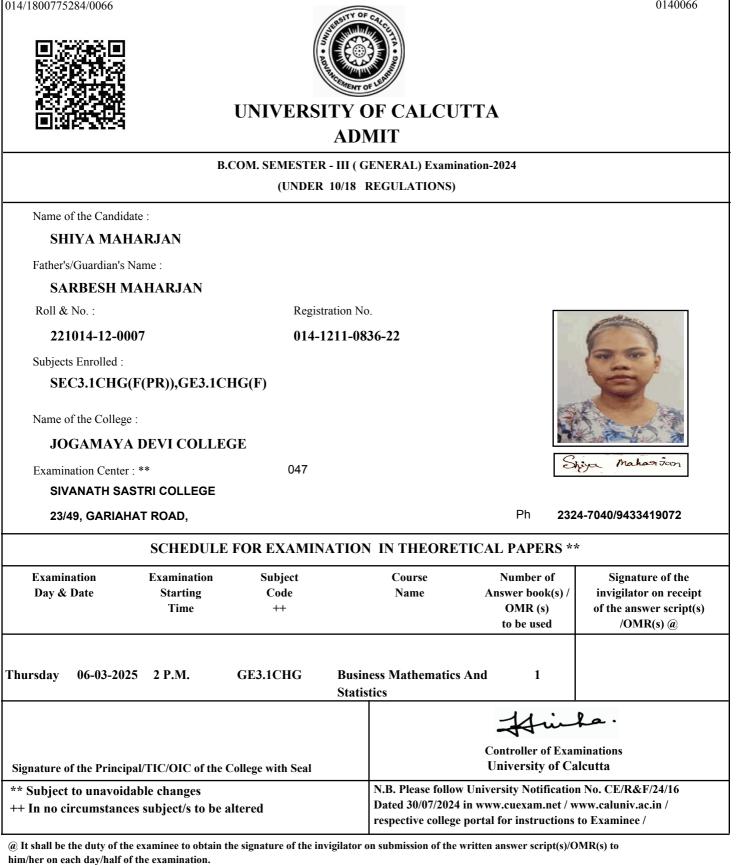

#### B.COM. SEMESTER - III ( GENERAL) Examination-2024

(UNDER 10/18 REGULATIONS)

Name of the Candidate :

#### **GUNGUN HARIJAN**

Father's/Guardian's Name :

#### AMIT KUMAR HARIJAN

Roll & No. :

#### 211014-12-0161

Registration No.

014-1211-1189-21

047

Subjects Enrolled :

#### SEC3.1CHG(F(TH)),GE3.1CHG(F),CC3.1CG(F)

Name of the College :

#### JOGAMAYA DEVI COLLEGE

Examination Center : \*\*

#### SIVANATH SASTRI COLLEGE

23/49, GARIAHAT ROAD,

Gungun Haougan

Ph 2324-7040/9433419072

|                           |                              | SCHEDUL                              | E FOR EXAMIN        | ATION           | N IN THEORE                          | TICAL PAPERS **                                                                   | k                                                                                  |
|---------------------------|------------------------------|--------------------------------------|---------------------|-----------------|--------------------------------------|-----------------------------------------------------------------------------------|------------------------------------------------------------------------------------|
| Examination<br>Day & Date |                              | ExaminationSubjectStartingCodeTime++ |                     |                 | Course<br>Name                       | Number of<br>Answer book(s) /<br>OMR (s)<br>to be used                            | Signature of the<br>invigilator on receipt<br>of the answer script(s)<br>/OMR(s) @ |
| Monday                    | 03-03-2025                   | 2 P.M.                               | SEC3.1CHG M1        |                 | mation Technolo<br>ication in Busine |                                                                                   |                                                                                    |
| Thursday                  | 06-03-2025                   | 2 P.M.                               | GE3.1CHG            | Busir<br>Statis | ess Mathematic                       | s And 1                                                                           |                                                                                    |
| Friday                    | 07-03-2025                   | 2 P.M.                               | CC3.1CG             | Finar<br>(Gen   | icial Accounting<br>eral)            | II 1                                                                              |                                                                                    |
| Signature o               | of the Principal             | TIC/OIC of th                        | e College with Seal |                 |                                      | Controller of Exar<br>University of Ca                                            | minations                                                                          |
|                           | to unavoidab<br>ircumstances |                                      | e altered           |                 | Dated 30/07/2024                     | w University Notification<br>4 in www.cuexam.net / w<br>e portal for instructions | www.caluniv.ac.in /                                                                |