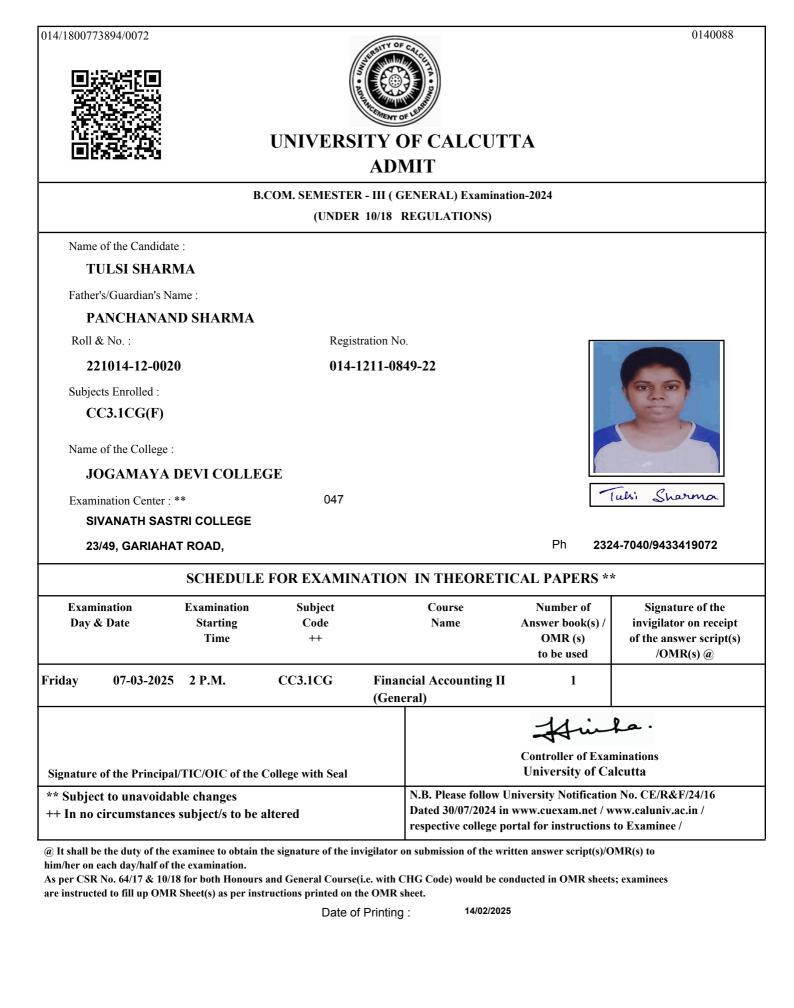

|                                                   | B.                              | COM. SEMESTEI         | R - III ( G    | ENERAL) Examination                                                     | on-2024                                                |                                                                                    |
|---------------------------------------------------|---------------------------------|-----------------------|----------------|-------------------------------------------------------------------------|--------------------------------------------------------|------------------------------------------------------------------------------------|
|                                                   |                                 | (UNDER                | R 10/18 H      | REGULATIONS)                                                            |                                                        |                                                                                    |
| Name of the Candidate                             | e:                              |                       |                |                                                                         |                                                        |                                                                                    |
| SHIVANI KUN                                       | MARI SHAW                       |                       |                |                                                                         |                                                        |                                                                                    |
| Father's/Guardian's Na                            | me :                            |                       |                |                                                                         |                                                        |                                                                                    |
| DHARMEND                                          | ER SHAW                         |                       |                |                                                                         |                                                        |                                                                                    |
| Roll & No. :                                      |                                 | Regis                 | tration No     |                                                                         |                                                        |                                                                                    |
| 211014-12-0142                                    | 2                               | 014-                  | 1211-114       | 47-21                                                                   |                                                        |                                                                                    |
| Subjects Enrolled :                               |                                 |                       |                |                                                                         |                                                        | 0 -                                                                                |
| CC3.1CG(F)                                        |                                 |                       |                |                                                                         |                                                        | -                                                                                  |
| Name of the College :                             |                                 |                       |                |                                                                         | -                                                      |                                                                                    |
| JOGAMAYA I                                        | DEVI COLLE                      | GE                    |                |                                                                         |                                                        | A State                                                                            |
| Examination Center : *                            | **                              | 047                   |                |                                                                         | SI                                                     | fivani Kumasi Shqis                                                                |
| SIVANATH SAST                                     |                                 |                       |                |                                                                         |                                                        |                                                                                    |
| 23/49, GARIAHA                                    | T ROAD,                         |                       |                |                                                                         | Ph 232                                                 | 4-7040/9433419072                                                                  |
|                                                   | SCHEDULE                        | FOR EXAMIN            | ATION          | IN THEORETIC                                                            | CAL PAPERS **                                          | ÷                                                                                  |
| Examination<br>Day & Date                         | Examination<br>Starting<br>Time | Subject<br>Code<br>++ |                | Course<br>Name                                                          | Number of<br>Answer book(s) /<br>OMR (s)<br>to be used | Signature of the<br>invigilator on receipt<br>of the answer script(s)<br>/OMR(s) @ |
| Friday 07-03-2025                                 | 2 P.M.                          | CC3.1CG               | Finan<br>(Gene | cial Accounting II<br>eral)                                             | 1                                                      |                                                                                    |
|                                                   |                                 |                       |                |                                                                         | Hi                                                     | fa.                                                                                |
| Signature of the Principal                        | /TIC/OIC of the                 | College with Seal     |                |                                                                         | Controller of Exa<br>University of Ca                  |                                                                                    |
| ** Subject to unavoidal<br>++ In no circumstances | •                               | lltered               |                | N.B. Please follow U<br>Dated 30/07/2024 in v<br>respective college por | www.cuexam.net / w                                     | /ww.caluniv.ac.in /                                                                |