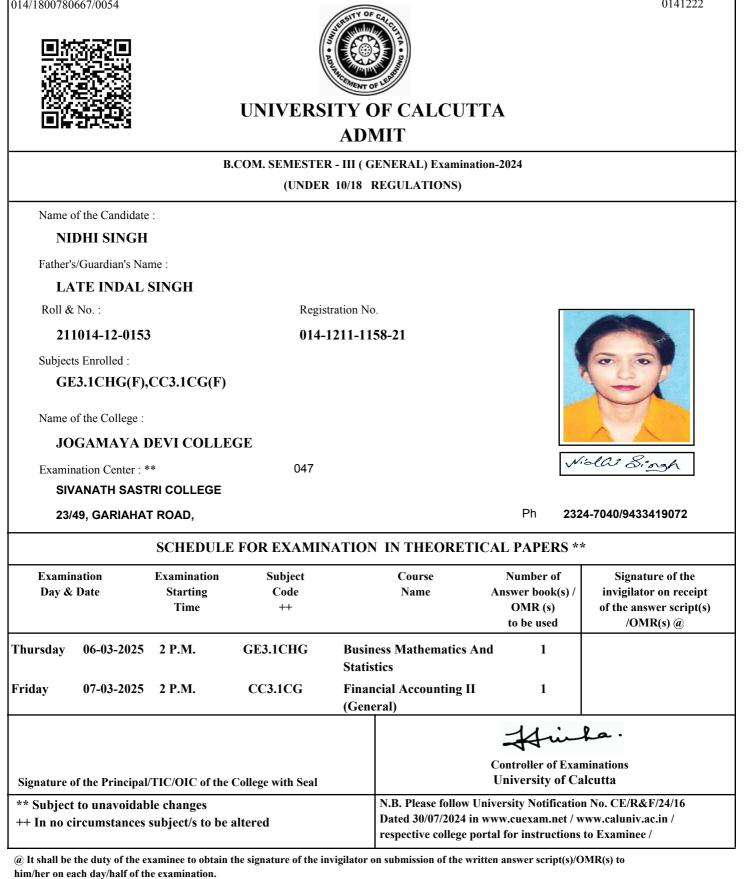

Date of Printing :

|            |                          | В               | COM. SEMESTE      | R - III ( G    | ENERAL) Examinati                                                    | on-2024                               |                                      |
|------------|--------------------------|-----------------|-------------------|----------------|----------------------------------------------------------------------|---------------------------------------|--------------------------------------|
|            |                          |                 | (UNDEI            | R 10/18 I      | REGULATIONS)                                                         |                                       |                                      |
| Name       | of the Candidate         | :               |                   |                |                                                                      |                                       |                                      |
| M          | ANJU RAY                 |                 |                   |                |                                                                      |                                       |                                      |
| Father'    | s/Guardian's Na          | me :            |                   |                |                                                                      |                                       |                                      |
| BA         | BAN RAY                  |                 |                   |                |                                                                      |                                       |                                      |
| Roll &     | : No. :                  |                 | Regis             | stration No    |                                                                      |                                       |                                      |
| 21         | 1014-12-0152             | 2               | 014-              | 1211-11        | 57-21                                                                |                                       |                                      |
| Subjec     | ts Enrolled :            |                 |                   |                |                                                                      |                                       | 00                                   |
| GI         | E3.1CHG(F),              | CC3.1CG(F)      |                   |                |                                                                      |                                       |                                      |
| N          |                          |                 |                   |                |                                                                      |                                       | 1 mil                                |
|            | of the College :         |                 |                   |                |                                                                      |                                       |                                      |
| JO         | GAMAYA I                 | DEVI COLLE      | CGE               |                |                                                                      |                                       | t i R                                |
| Exami      | nation Center : *        | *               | 047               |                |                                                                      | 14                                    | lanju Ray                            |
| SI         | ANATH SAST               | RI COLLEGE      |                   |                |                                                                      |                                       |                                      |
| 23/        | 49, GARIAHA <sup>-</sup> | T ROAD,         |                   |                |                                                                      | Ph 232                                | 24-7040/9433419072                   |
|            |                          | SCHEDUL         | E FOR EXAMIN      | NATION         | IN THEORETI                                                          | CAL PAPERS **                         | *                                    |
| Exami      | nation                   | Examination     | Subject           |                | Course                                                               | Number of                             | Signature of the                     |
| Day &      | Date                     | Starting        | Code              |                | Name                                                                 | Answer book(s) /                      | invigilator on receipt               |
|            |                          | Time            | ++                |                |                                                                      | OMR (s)<br>to be used                 | of the answer script(s)<br>/OMR(s) @ |
| hursday    | 06-03-2025               | 2 P.M.          | GE3.1CHG          |                | ess Mathematics A                                                    | nd 1                                  |                                      |
|            |                          |                 |                   | Statis         |                                                                      |                                       |                                      |
| riday      | 07-03-2025               | 2 P.M.          | CC3.1CG           | Finan<br>(Gene | cial Accounting II<br>eral)                                          | 1                                     |                                      |
|            |                          |                 |                   |                |                                                                      | Hin                                   | fa.                                  |
| Signature  | of the Principal         | /TIC/OIC of the | College with Seal |                |                                                                      | Controller of Exa<br>University of Ca |                                      |
| ** Subject | t to unavoidab           |                 |                   |                | N.B. Please follow U<br>Dated 30/07/2024 in<br>respective college po | www.cuexam.net / v                    |                                      |