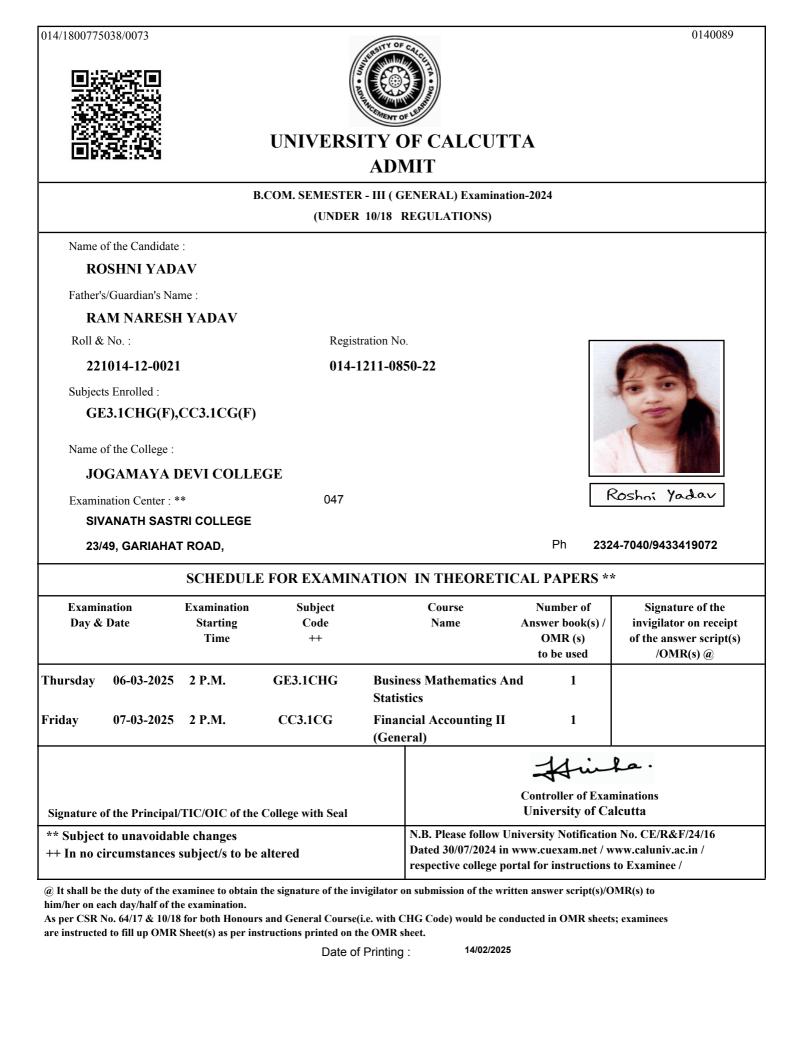

Date of Printing :

|            |                          | В               | COM. SEMESTE      | R - III ( G    | ENERAL) Examinati                                                    | on-2024                               |                                      |
|------------|--------------------------|-----------------|-------------------|----------------|----------------------------------------------------------------------|---------------------------------------|--------------------------------------|
|            |                          |                 | (UNDEI            | R 10/18 I      | REGULATIONS)                                                         |                                       |                                      |
| Name       | of the Candidate         | :               |                   |                |                                                                      |                                       |                                      |
| M          | ANJU RAY                 |                 |                   |                |                                                                      |                                       |                                      |
| Father'    | s/Guardian's Na          | me :            |                   |                |                                                                      |                                       |                                      |
| BA         | BAN RAY                  |                 |                   |                |                                                                      |                                       |                                      |
| Roll &     | : No. :                  |                 | Regis             | stration No    |                                                                      |                                       |                                      |
| 21         | 1014-12-0152             | 2               | 014-              | 1211-11        | 57-21                                                                |                                       |                                      |
| Subjec     | ts Enrolled :            |                 |                   |                |                                                                      |                                       | 00                                   |
| GI         | E3.1CHG(F),              | CC3.1CG(F)      |                   |                |                                                                      |                                       |                                      |
| N          |                          |                 |                   |                |                                                                      |                                       | 1 mil                                |
|            | of the College :         |                 |                   |                |                                                                      |                                       |                                      |
| JO         | GAMAYA I                 | DEVI COLLE      | CGE               |                |                                                                      |                                       | t i R                                |
| Exami      | nation Center : *        | *               | 047               |                |                                                                      | 14                                    | lanju Ray                            |
| SI         | ANATH SAST               | RI COLLEGE      |                   |                |                                                                      |                                       |                                      |
| 23/        | 49, GARIAHA <sup>-</sup> | T ROAD,         |                   |                |                                                                      | Ph 232                                | 24-7040/9433419072                   |
|            |                          | SCHEDUL         | E FOR EXAMIN      | NATION         | IN THEORETI                                                          | CAL PAPERS **                         | *                                    |
| Exami      | nation                   | Examination     | Subject           |                | Course                                                               | Number of                             | Signature of the                     |
| Day &      | Date                     | Starting        | Code              |                | Name                                                                 | Answer book(s) /                      | invigilator on receipt               |
|            |                          | Time            | ++                |                |                                                                      | OMR (s)<br>to be used                 | of the answer script(s)<br>/OMR(s) @ |
| hursday    | 06-03-2025               | 2 P.M.          | GE3.1CHG          |                | ess Mathematics A                                                    | nd 1                                  |                                      |
|            |                          |                 |                   | Statis         |                                                                      |                                       |                                      |
| riday      | 07-03-2025               | 2 P.M.          | CC3.1CG           | Finan<br>(Gene | cial Accounting II<br>eral)                                          | 1                                     |                                      |
|            |                          |                 |                   |                |                                                                      | Hin                                   | fa.                                  |
| Signature  | of the Principal         | /TIC/OIC of the | College with Seal |                |                                                                      | Controller of Exa<br>University of Ca |                                      |
| ** Subject | t to unavoidab           |                 |                   |                | N.B. Please follow U<br>Dated 30/07/2024 in<br>respective college po | www.cuexam.net / v                    |                                      |