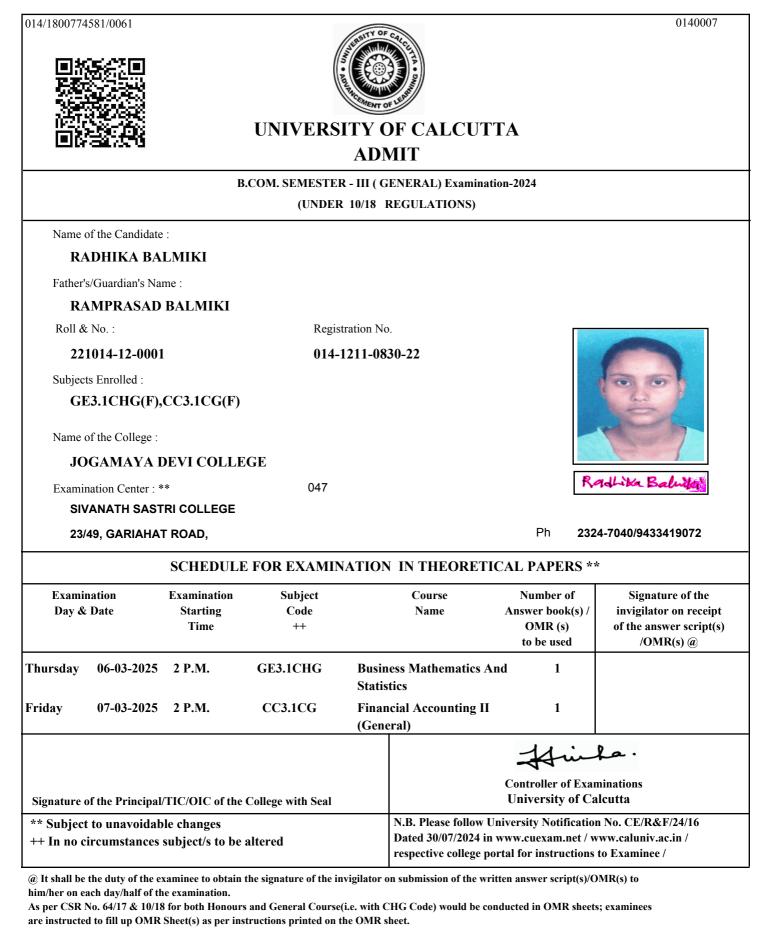

Date of Printing :

|            |                          | В               | COM. SEMESTE      | R - III ( G    | ENERAL) Examinati                                                    | on-2024                               |                                      |
|------------|--------------------------|-----------------|-------------------|----------------|----------------------------------------------------------------------|---------------------------------------|--------------------------------------|
|            |                          |                 | (UNDEI            | R 10/18 I      | REGULATIONS)                                                         |                                       |                                      |
| Name       | of the Candidate         | :               |                   |                |                                                                      |                                       |                                      |
| M          | ANJU RAY                 |                 |                   |                |                                                                      |                                       |                                      |
| Father'    | s/Guardian's Na          | me :            |                   |                |                                                                      |                                       |                                      |
| BA         | BAN RAY                  |                 |                   |                |                                                                      |                                       |                                      |
| Roll &     | : No. :                  |                 | Regis             | stration No    |                                                                      |                                       |                                      |
| 21         | 1014-12-0152             | 2               | 014-              | 1211-11        | 57-21                                                                |                                       |                                      |
| Subjec     | ts Enrolled :            |                 |                   |                |                                                                      |                                       | 00                                   |
| GI         | E3.1CHG(F),              | CC3.1CG(F)      |                   |                |                                                                      |                                       |                                      |
| N          |                          |                 |                   |                |                                                                      |                                       | 1 mil                                |
|            | of the College :         |                 |                   |                |                                                                      |                                       |                                      |
| JO         | GAMAYA I                 | DEVI COLLE      | CGE               |                |                                                                      |                                       | t i R                                |
| Exami      | nation Center : *        | *               | 047               |                |                                                                      | 14                                    | lanju Ray                            |
| SI         | ANATH SAST               | RI COLLEGE      |                   |                |                                                                      |                                       |                                      |
| 23/        | 49, GARIAHA <sup>-</sup> | T ROAD,         |                   |                |                                                                      | Ph 232                                | 24-7040/9433419072                   |
|            |                          | SCHEDUL         | E FOR EXAMIN      | NATION         | IN THEORETI                                                          | CAL PAPERS **                         | *                                    |
| Exami      | nation                   | Examination     | Subject           |                | Course                                                               | Number of                             | Signature of the                     |
| Day &      | Date                     | Starting        | Code              |                | Name                                                                 | Answer book(s) /                      | invigilator on receipt               |
|            |                          | Time            | ++                |                |                                                                      | OMR (s)<br>to be used                 | of the answer script(s)<br>/OMR(s) @ |
| hursday    | 06-03-2025               | 2 P.M.          | GE3.1CHG          |                | ess Mathematics A                                                    | nd 1                                  |                                      |
|            |                          |                 |                   | Statis         |                                                                      |                                       |                                      |
| riday      | 07-03-2025               | 2 P.M.          | CC3.1CG           | Finan<br>(Gene | cial Accounting II<br>eral)                                          | 1                                     |                                      |
|            |                          |                 |                   |                |                                                                      | Hin                                   | fa.                                  |
| Signature  | of the Principal         | /TIC/OIC of the | College with Seal |                |                                                                      | Controller of Exa<br>University of Ca |                                      |
| ** Subject | t to unavoidab           |                 |                   |                | N.B. Please follow U<br>Dated 30/07/2024 in<br>respective college po | www.cuexam.net / v                    |                                      |