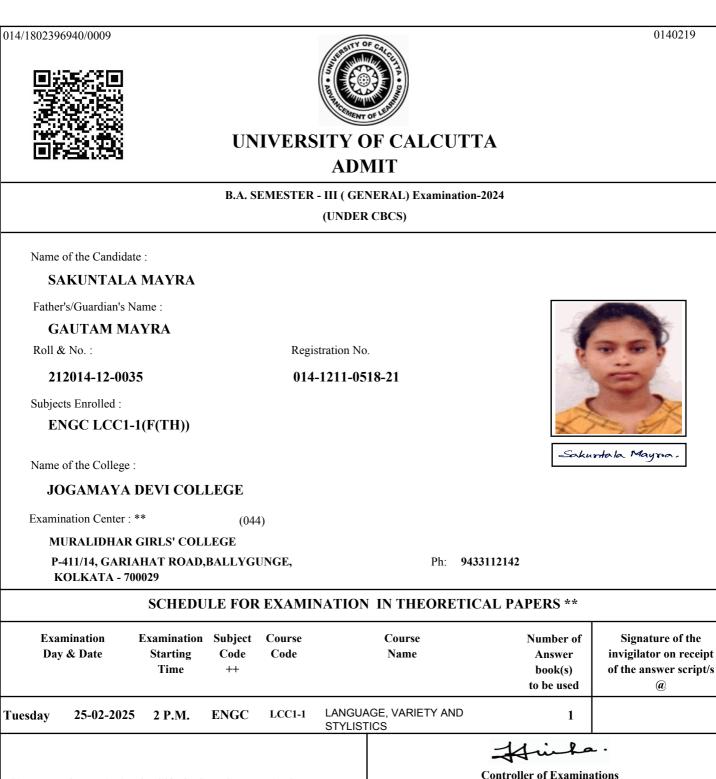

#### B.A. SEMESTER - III ( GENERAL) Examination-2024

(UNDER CBCS)

Name of the Candidate :

ANKITA KUMARI PANDIT

Father's/Guardian's Name :

#### LALAN PANDIT

Roll & No. :

#### 212014-12-0033

014-1211-0515-21

Registration No.

Subjects Enrolled :

#### HISG CC3(F(TH)),PLSG CC3(F(TH)),ENGC LCC1-1(F(TH))

(044)

Name of the College :

#### JOGAMAYA DEVI COLLEGE

Examination Center : \*\*

MURALIDHAR GIRLS' COLLEGE

P-411/14, GARIAHAT ROAD, BALLYGUNGE,

Ph: 9433112142

KOLKATA - 700029

#### SCHEDULE FOR EXAMINATION IN THEORETICAL PAPERS \*\* Examination **Examination Subject** Course Course Number of Signature of the Code Day & Date Starting Code Name Answer invigilator on receipt Time ++ book(s) of the answer script/s to be used (a) LANGUAGE, VARIETY AND Tuesday 25-02-2025 2 P.M. ENGC LCC1-1 1 STYLISTICS HISTORY OF INDIA FROM 1206 TO HISG CC3 1 Monday 03-03-2025 2 P.M. 1707 GOVERNMENT AND POLITICS IN INDIA Friday 07-03-2025 10 A.M. PLSG CC3 1 fa. **Controller of Examinations** Signature of the Principal/TIC/OIC of the College with Seal **University of Calcutta** N.B. Please follow University Notification No. CE/R&F/24/16 \*\* Subject to unavoidable changes Dated 30/07/2024 in www.cuexam.net / www.caluniv.ac.in / ++ In no circumstances subject/s to be altered respective college portal for instructions to Examinee / Invigilator / Examination centre.