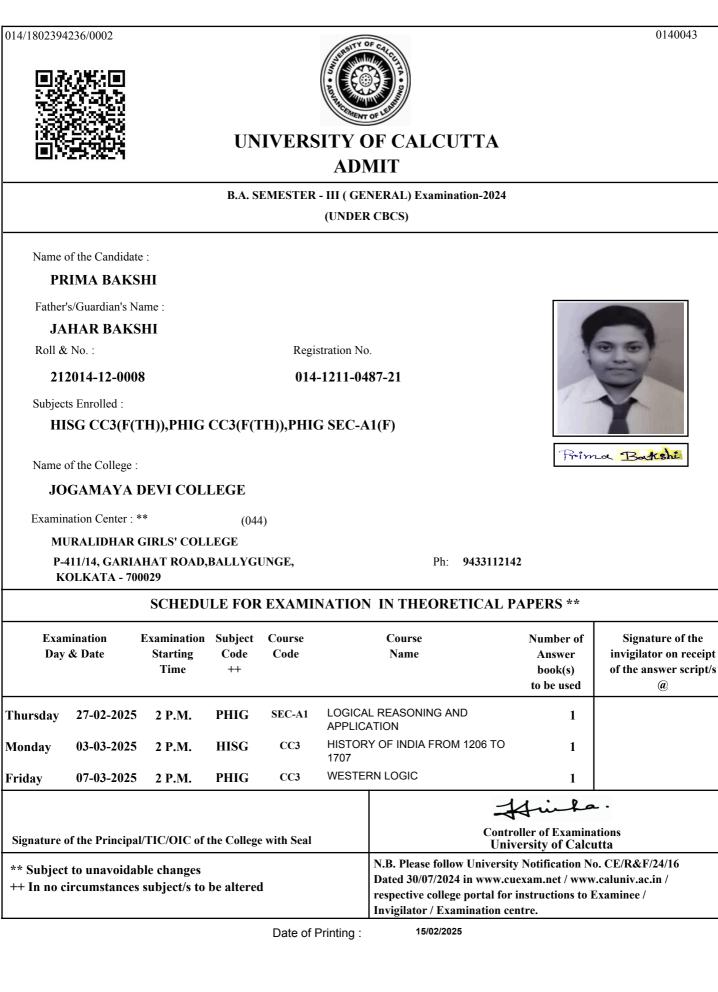

### UNIVERSITY OF CALCUTTA ADMIT

#### B.A. SEMESTER - III (GENERAL) Examination-2024 (UNDER CBCS) Name of the Candidate : SANCHITA GHOSH Father's/Guardian's Name : SANKAR GHOSH Roll & No. : Registration No. 014-1211-0505-21 212014-12-0023 Subjects Enrolled : HISG CC3(F(TH)) Ghost Samelita Name of the College : JOGAMAYA DEVI COLLEGE Examination Center : \*\* (044)**MURALIDHAR GIRLS' COLLEGE** P-411/14, GARIAHAT ROAD, BALLYGUNGE, Ph: 9433112142 KOLKATA - 700029 SCHEDULE FOR EXAMINATION IN THEORETICAL PAPERS \*\* Examination **Examination Subject** Signature of the Course Course Number of Code Day & Date Starting Code Name Answer invigilator on receipt Time ++ book(s) of the answer script/s to be used (a) HISTORY OF INDIA FROM 1206 TO Monday 03-03-2025 2 P.M. HISG CC3 1 1707 La. **Controller of Examinations** Signature of the Principal/TIC/OIC of the College with Seal **University of Calcutta** N.B. Please follow University Notification No. CE/R&F/24/16 \*\* Subject to unavoidable changes Dated 30/07/2024 in www.cuexam.net / www.caluniv.ac.in / ++ In no circumstances subject/s to be altered respective college portal for instructions to Examinee / Invigilator / Examination centre.