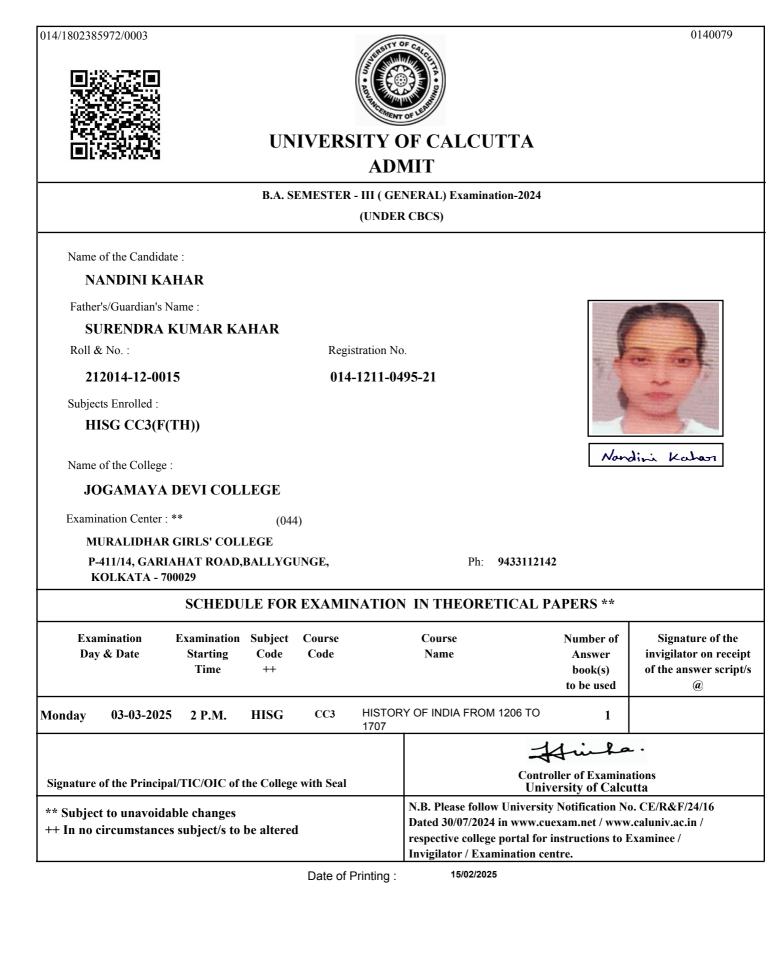

## UNIVERSITY OF CALCUTTA ADMIT

### B.A. SEMESTER - III ( GENERAL) Examination-2024

(UNDER CBCS)

Name of the Candidate :

SOUMITA MONDAL

Father's/Guardian's Name :