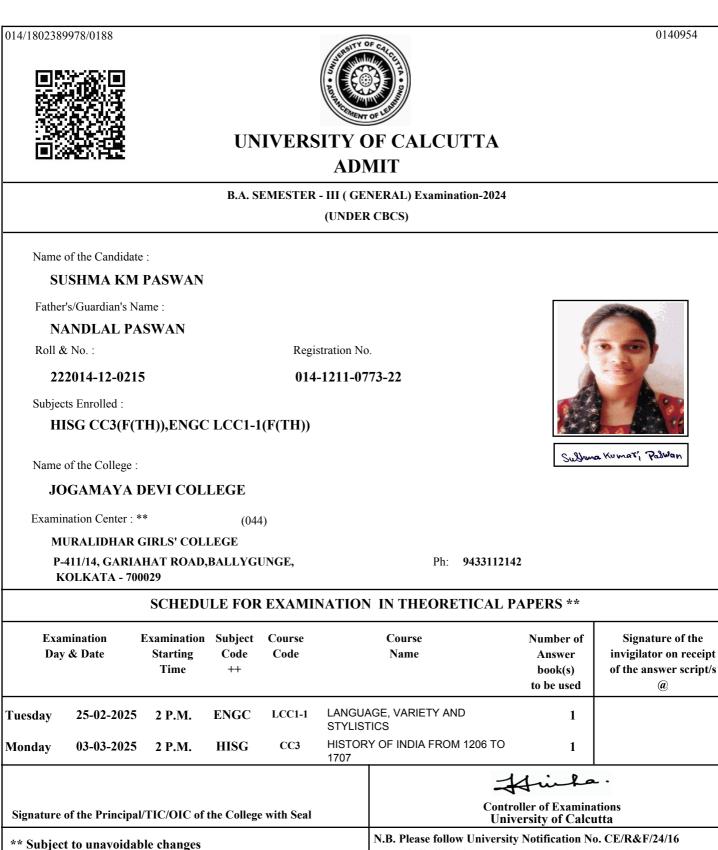

# UNIVERSITY OF CALCUTTA ADMIT

### B.A. SEMESTER - III ( GENERAL) Examination-2024

(UNDER CBCS)

Name of the Candidate :

NEHA KUMARI SHAW

Father's/Guardian's Name :

### **DEVENDRA SHAW**

Roll & No. :

### 222014-12-0120

014-1211-0654-22

Registration No.

Subjects Enrolled :

# HISG CC3(F(TH)),PLSG CC3(F(TH)),PLSG SEC-A1(F),ENGC LCC1-1(F(TH))

(044)

Name of the College :

## JOGAMAYA DEVI COLLEGE

Examination Center : \*\*

MURALIDHAR GIRLS' COLLEGE

P-411/14, GARIAHAT ROAD, BALLYGUNGE,

Ph: 9433112142

KOLKATA - 700029

#### SCHEDULE FOR EXAMINATION IN THEORETICAL PAPERS \*\* Examination Examination Subject Course Course Number of Signature of the Day & Date Starting Code Code Name invigilator on receipt Answer Time ++ book(s) of the answer script/s to be used (a) LANGUAGE, VARIETY AND LCC1-1 Tuesday 25-02-2025 2 P.M. ENGC 1 STYLISTICS LEGAL LITERACY SEC-A1 Thursday 27-02-2025 2 P.M. PLSG 1 HISTORY OF INDIA FROM 1206 TO CC3 Monday 03-03-2025 2 P.M. HISG 1 1707 GOVERNMENT AND POLITICS IN INDIA Friday 07-03-2025 10 A.M. PLSG CC3 1 La. **Controller of Examinations** Signature of the Principal/TIC/OIC of the College with Seal **University of Calcutta** N.B. Please follow University Notification No. CE/R&F/24/16 \*\* Subject to unavoidable changes Dated 30/07/2024 in www.cuexam.net / www.caluniv.ac.in / ++ In no circumstances subject/s to be altered respective college portal for instructions to Examinee / Invigilator / Examination centre.