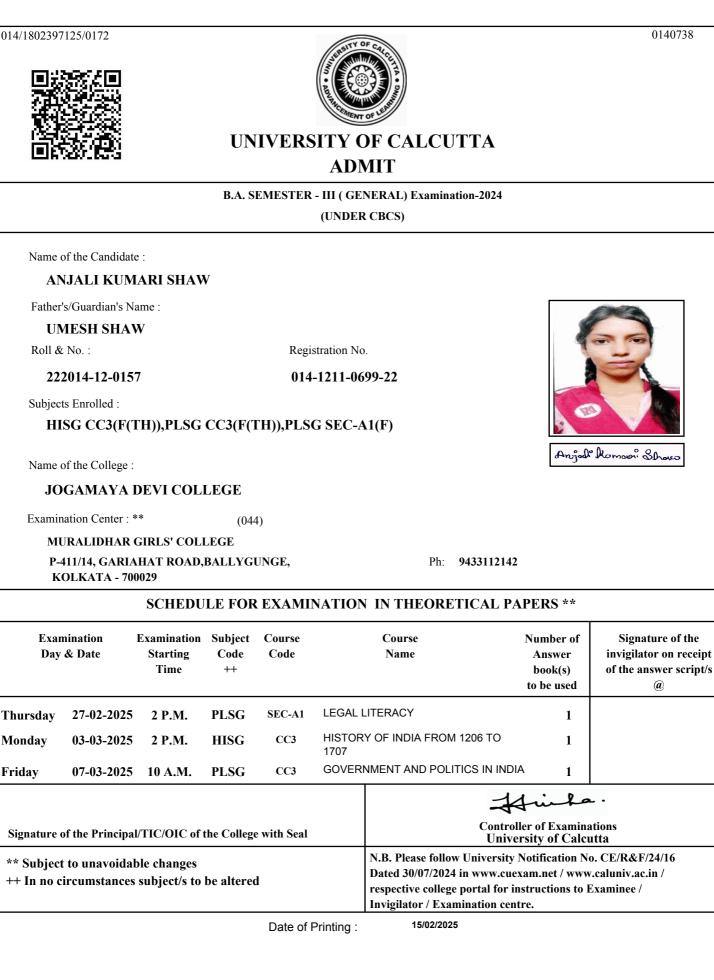

# UNIVERSITY OF CALCUTTA ADMIT

#### B.A. SEMESTER - III (GENERAL) Examination-2024 (UNDER CBCS) Name of the Candidate : **GULFISA PARVEEN** Father's/Guardian's Name : SK ZAKIR Roll & No. : Registration No. 014-1211-0690-22 222014-12-0149 Subjects Enrolled : PLSG CC3(F(TH)) Gulfisa Parveen Name of the College : JOGAMAYA DEVI COLLEGE Examination Center : \*\* (044)**MURALIDHAR GIRLS' COLLEGE** P-411/14, GARIAHAT ROAD, BALLYGUNGE, Ph: 9433112142 KOLKATA - 700029 SCHEDULE FOR EXAMINATION IN THEORETICAL PAPERS \*\* Examination **Examination Subject** Signature of the Course Course Number of Code Day & Date Starting Code Name Answer invigilator on receipt Time ++ book(s) of the answer script/s to be used (a) GOVERNMENT AND POLITICS IN INDIA CC3 Friday 07-03-2025 10 A.M. PLSG 1 2 **Controller of Examinations** Signature of the Principal/TIC/OIC of the College with Seal **University of Calcutta** N.B. Please follow University Notification No. CE/R&F/24/16 \*\* Subject to unavoidable changes Dated 30/07/2024 in www.cuexam.net / www.caluniv.ac.in / ++ In no circumstances subject/s to be altered respective college portal for instructions to Examinee / Invigilator / Examination centre.

Date of Printing :