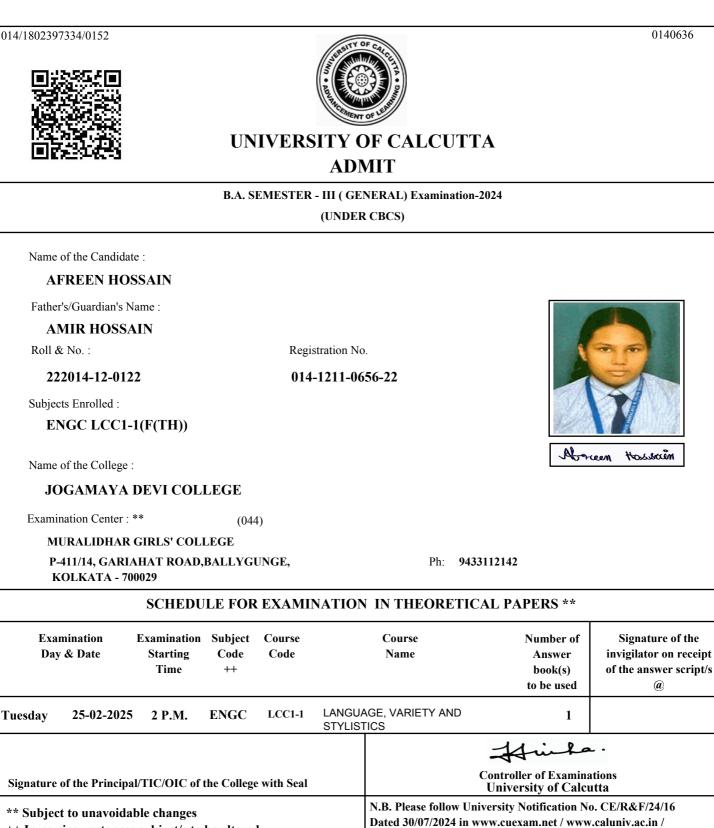

# UNIVERSITY OF CALCUTTA ADMIT

### B.A. SEMESTER - III ( GENERAL) Examination-2024

(UNDER CBCS)

Name of the Candidate :

NEHA KUMARI SHAW

Father's/Guardian's Name :

### **DEVENDRA SHAW**

Roll & No. :

### 222014-12-0120

014-1211-0654-22

Registration No.

Subjects Enrolled :

# HISG CC3(F(TH)),PLSG CC3(F(TH)),PLSG SEC-A1(F),ENGC LCC1-1(F(TH))

(044)

Name of the College :

## JOGAMAYA DEVI COLLEGE

Examination Center : \*\*

MURALIDHAR GIRLS' COLLEGE

P-411/14, GARIAHAT ROAD, BALLYGUNGE,

Ph: 9433112142

KOLKATA - 700029

#### SCHEDULE FOR EXAMINATION IN THEORETICAL PAPERS \*\* Examination Examination Subject Course Course Number of Signature of the Day & Date Starting Code Code Name invigilator on receipt Answer Time ++ book(s) of the answer script/s to be used (a) LANGUAGE, VARIETY AND LCC1-1 Tuesday 25-02-2025 2 P.M. ENGC 1 STYLISTICS LEGAL LITERACY SEC-A1 Thursday 27-02-2025 2 P.M. PLSG 1 HISTORY OF INDIA FROM 1206 TO CC3 Monday 03-03-2025 2 P.M. HISG 1 1707 GOVERNMENT AND POLITICS IN INDIA Friday 07-03-2025 10 A.M. PLSG CC3 1 La. **Controller of Examinations** Signature of the Principal/TIC/OIC of the College with Seal **University of Calcutta** N.B. Please follow University Notification No. CE/R&F/24/16 \*\* Subject to unavoidable changes Dated 30/07/2024 in www.cuexam.net / www.caluniv.ac.in / ++ In no circumstances subject/s to be altered respective college portal for instructions to Examinee / Invigilator / Examination centre.