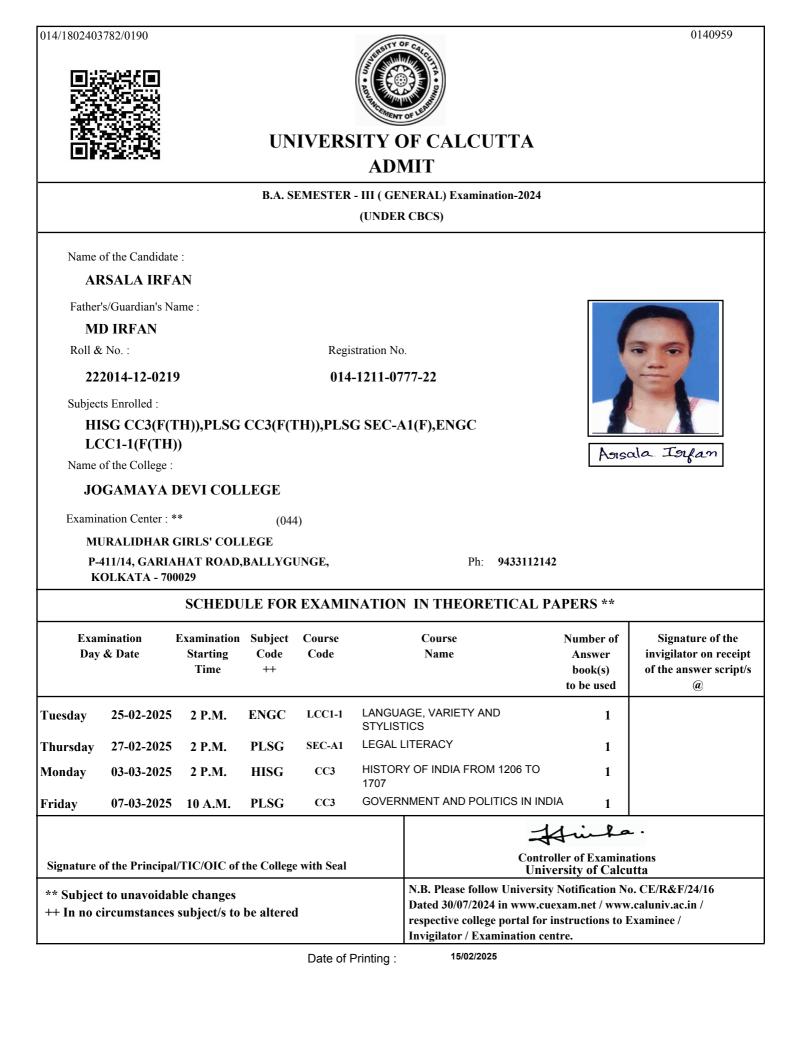

# UNIVERSITY OF CALCUTTA ADMIT

### B.A. SEMESTER - III ( GENERAL) Examination-2024

(UNDER CBCS)

Name of the Candidate :

NEHA KUMARI SHAW

Father's/Guardian's Name :

### **DEVENDRA SHAW**

Roll & No. :

### 222014-12-0120

014-1211-0654-22

Registration No.

Subjects Enrolled :

# HISG CC3(F(TH)),PLSG CC3(F(TH)),PLSG SEC-A1(F),ENGC LCC1-1(F(TH))

(044)

Name of the College :

## JOGAMAYA DEVI COLLEGE

Examination Center : \*\*

MURALIDHAR GIRLS' COLLEGE

P-411/14, GARIAHAT ROAD, BALLYGUNGE,

Ph: 9433112142

KOLKATA - 700029

#### SCHEDULE FOR EXAMINATION IN THEORETICAL PAPERS \*\* Examination Examination Subject Course Course Number of Signature of the Day & Date Starting Code Code Name invigilator on receipt Answer Time ++ book(s) of the answer script/s to be used (a) LANGUAGE, VARIETY AND LCC1-1 Tuesday 25-02-2025 2 P.M. ENGC 1 STYLISTICS LEGAL LITERACY SEC-A1 Thursday 27-02-2025 2 P.M. PLSG 1 HISTORY OF INDIA FROM 1206 TO CC3 Monday 03-03-2025 2 P.M. HISG 1 1707 GOVERNMENT AND POLITICS IN INDIA Friday 07-03-2025 10 A.M. PLSG CC3 1 La. **Controller of Examinations** Signature of the Principal/TIC/OIC of the College with Seal **University of Calcutta** N.B. Please follow University Notification No. CE/R&F/24/16 \*\* Subject to unavoidable changes Dated 30/07/2024 in www.cuexam.net / www.caluniv.ac.in / ++ In no circumstances subject/s to be altered respective college portal for instructions to Examinee / Invigilator / Examination centre.

Date of Printing :

(a)

++ In no circumstances subject/s to be altered

Date of Printing :

15/02/2025

Invigilator / Examination centre.

respective college portal for instructions to Examinee /