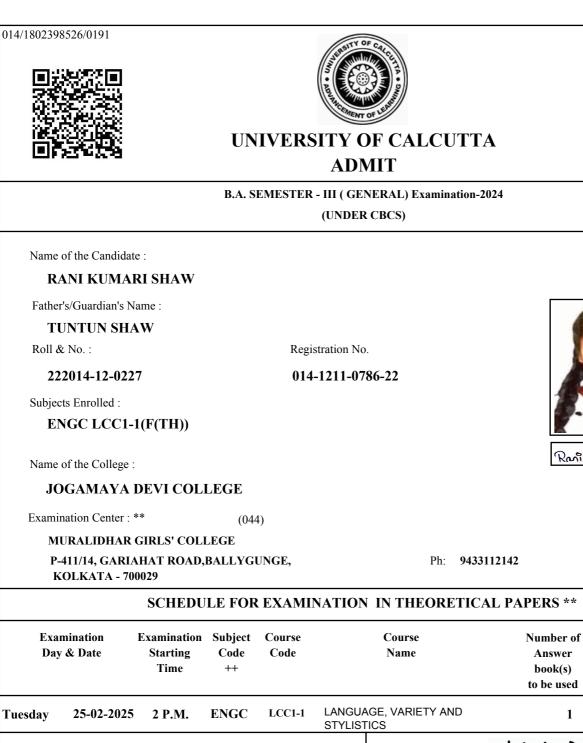

# UNIVERSITY OF CALCUTTA ADMIT

| B.A. SEMESTER - III (GENERAL) Examination-2024                                      |                                                                                                 |                                              |                                                                           |  |  |  |  |  |
|-------------------------------------------------------------------------------------|-------------------------------------------------------------------------------------------------|----------------------------------------------|---------------------------------------------------------------------------|--|--|--|--|--|
| (UNDER CBCS)                                                                        |                                                                                                 |                                              |                                                                           |  |  |  |  |  |
| Name of the Candidate :                                                             |                                                                                                 |                                              |                                                                           |  |  |  |  |  |
| KAJAL GHOSH                                                                         |                                                                                                 |                                              |                                                                           |  |  |  |  |  |
| Father's/Guardian's Name :                                                          |                                                                                                 |                                              |                                                                           |  |  |  |  |  |
| KRISHNA GHOSH                                                                       |                                                                                                 |                                              |                                                                           |  |  |  |  |  |
| Roll & No. : Registration                                                           | on No.                                                                                          |                                              |                                                                           |  |  |  |  |  |
| 222014-12-0123 014-121                                                              | 1-0657-22                                                                                       |                                              | PA                                                                        |  |  |  |  |  |
| Subjects Enrolled :                                                                 |                                                                                                 | 11                                           | LAN                                                                       |  |  |  |  |  |
| HISG CC3(F(TH))                                                                     |                                                                                                 |                                              |                                                                           |  |  |  |  |  |
| Name of the College :                                                               |                                                                                                 | Kaja                                         | al Chosh                                                                  |  |  |  |  |  |
| JOGAMAYA DEVI COLLEGE                                                               |                                                                                                 |                                              |                                                                           |  |  |  |  |  |
| Examination Center : ** (044)                                                       |                                                                                                 |                                              |                                                                           |  |  |  |  |  |
| MURALIDHAR GIRLS' COLLEGE                                                           |                                                                                                 |                                              |                                                                           |  |  |  |  |  |
| P-411/14, GARIAHAT ROAD,BALLYGUNGE,<br>KOLKATA - 700029                             | Ph: <b>9433112142</b>                                                                           | 2                                            |                                                                           |  |  |  |  |  |
| SCHEDULE FOR EXAMINAT                                                               | TION IN THEORETICAL PA                                                                          | APERS **                                     |                                                                           |  |  |  |  |  |
| Examination Examination Subject Course<br>Day & Date Starting Code Code<br>Time ++  | Course<br>Name                                                                                  | Number of<br>Answer<br>book(s)<br>to be used | Signature of the<br>invigilator on receipt<br>of the answer script/s<br>@ |  |  |  |  |  |
| Monday 03-03-2025 2 P.M. HISG CC3 HIS<br>170                                        | STORY OF INDIA FROM 1206 TO                                                                     | 1                                            |                                                                           |  |  |  |  |  |
|                                                                                     | 4                                                                                               | fuito                                        |                                                                           |  |  |  |  |  |
| Signature of the Principal/TIC/OIC of the College with Seal                         | Contro                                                                                          | ller of Examina<br>ersity of Calcu           | tions                                                                     |  |  |  |  |  |
| ** Subject to unavoidable changes<br>++ In no circumstances subject/s to be altered | N.B. Please follow University<br>Dated 30/07/2024 in www.cue<br>respective college portal for i | exam.net / www                               | .caluniv.ac.in /                                                          |  |  |  |  |  |
|                                                                                     | Invigilator / Examination cen                                                                   |                                              |                                                                           |  |  |  |  |  |

Date of Printing :

Date of Printing :