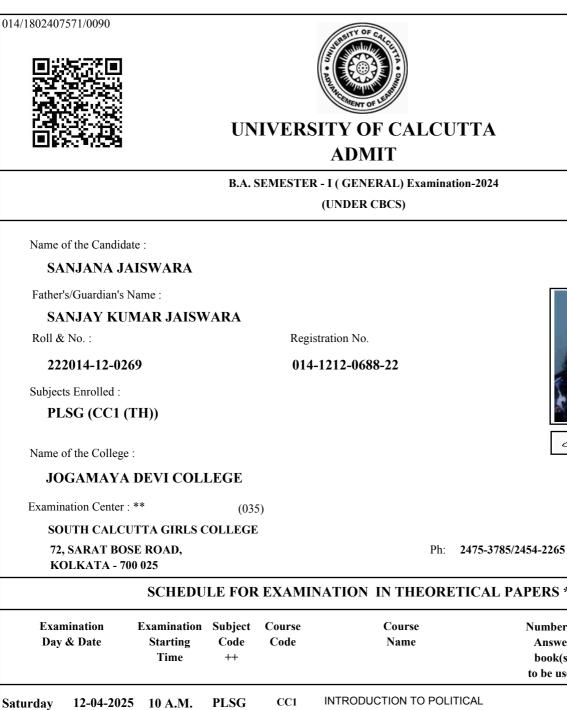

014/1802411722/0051

0140646

# UNIVERSITY OF CALCUTTA ADMIT

| B.A. SEMESTER - I ( GENERAL) Examination-2024<br>(UNDER CBCS)                                              |                                                                                                                                     |                                              |                                                                           |  |  |  |  |  |  |
|------------------------------------------------------------------------------------------------------------|-------------------------------------------------------------------------------------------------------------------------------------|----------------------------------------------|---------------------------------------------------------------------------|--|--|--|--|--|--|
| Name of the Candidate :<br>SHAMA AHMED                                                                     |                                                                                                                                     |                                              |                                                                           |  |  |  |  |  |  |
| Father's/Guardian's Name :<br><b>SHAFI AHMED</b><br>Roll & No. : Registration No                           |                                                                                                                                     | 1                                            |                                                                           |  |  |  |  |  |  |
| 222014-12-0126 014-1211-06                                                                                 |                                                                                                                                     |                                              | 3                                                                         |  |  |  |  |  |  |
| Subjects Enrolled :<br>PLSG (CC1 (TH))                                                                     |                                                                                                                                     |                                              |                                                                           |  |  |  |  |  |  |
| Name of the College :<br>JOGAMAYA DEVI COLLEGE                                                             |                                                                                                                                     | Sho                                          | ama Ahmed                                                                 |  |  |  |  |  |  |
| Examination Center : ** (035)<br>SOUTH CALCUTTA GIRLS COLLEGE<br>72, SARAT BOSE ROAD,<br>KOLKATA - 700 025 | SOUTH CALCUTTA GIRLS COLLEGE<br>72, SARAT BOSE ROAD, Ph: 2475-3785/2454-2265                                                        |                                              |                                                                           |  |  |  |  |  |  |
| SCHEDULE FOR EXAMINATION                                                                                   | IN THEORETICAL PA                                                                                                                   | PERS **                                      |                                                                           |  |  |  |  |  |  |
| Examination Examination Subject Course<br>Day & Date Starting Code Code<br>Time ++                         | Course<br>Name                                                                                                                      | Number of<br>Answer<br>book(s)<br>to be used | Signature of the<br>invigilator on receipt<br>of the answer script/s<br>@ |  |  |  |  |  |  |
| Saturday 12-04-2025 10 A.M. PLSG CC1 INTROD<br>THEOR                                                       | UCTION TO POLITICAL<br>Y                                                                                                            | 1                                            |                                                                           |  |  |  |  |  |  |
| Signature of the Principal/TIC/OIC of the College with Seal<br>University of Calcutta                      |                                                                                                                                     |                                              |                                                                           |  |  |  |  |  |  |
| ** Subject to unavoidable changes<br>++ In no circumstances subject/s to be altered                        | N.B. Please follow University<br>Dated 30/07/2024 in www.cuex<br>respective college portal for in<br>Invigilator / Examination cent | xam.net / www.<br>structions to E            | caluniv.ac.in /                                                           |  |  |  |  |  |  |